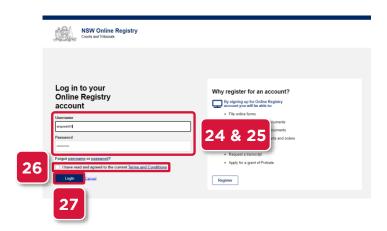

- 22. Enter the verification code
- 23. Click Validate

- 24. Enter the user name received in your email
- 25. Type your password
- **26.** Select the terms and conditions checkbox
- 27. Click Log In