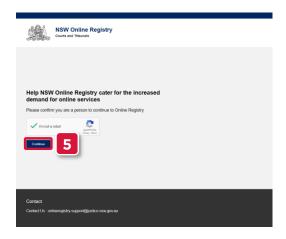

#### Complete Registration Form

- 1. Go to onlineregistry.lawlink.nsw.gov.au
- 2. Select the I'm not a robot checkbox

- 3. Select the images that relate to the given word
- 4. Click VERIFY

5. Click Continue