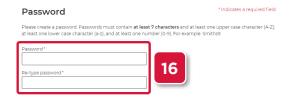

#### Complete Registration Form (cont')

- 12. Select the confirmation checkbox
- 13. Click Next

- 14. Complete the following fields:
  - a. Date of Birth
  - b. Residential Address
- 15. Click Next

16. Enter a password for your online account