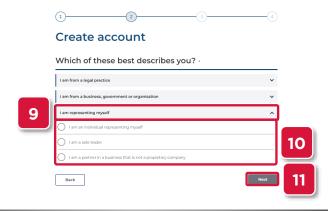

Complete Registration Form (cont')

6. Select Register

- 7. Complete the following fields:
  - a. First name
  - b. Surname
  - c. Email
- 8. Click Next

- Select I am representing myself
- 10. Select an option that suits you

NOTE: In this example I am an individual representing myself will be selected

11. Click Next