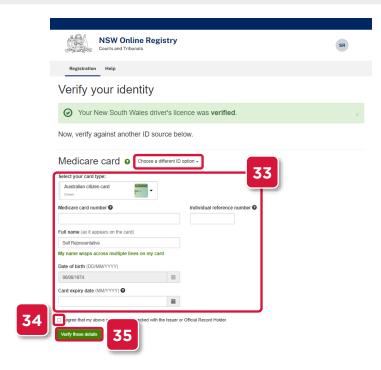

- 30. Complete the fields
- 31. Select the checkbox
- 32. Click Verify these details

Verify Your Identity (cont')

- 33. Repeat the steps with another form of identification
- **34.** Select the checkbox
- 35. Click Verify these details

NOTE: In this example Medicare Card will be shown

- **36.** Your user account has been set up
- 37. Select the NCAT Online tile