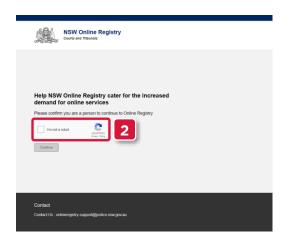

#### Complete Registration Form

- 1. Go to onlineregistry.lawlink.nsw.gov.au
- 2. Select the I'm not a robot checkbox

- 3. Select the images that relate to the given word
- 4. Click VERIFY

5. Click Continue