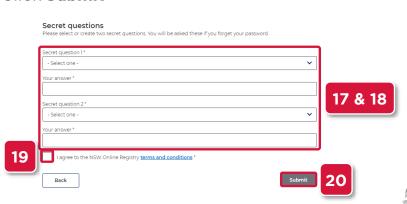

- 17. Select 2 secret questions
- 18. Type your answers to each of the secret questions
- 19. Select the terms and conditions checkbox
- 20. Click Submit