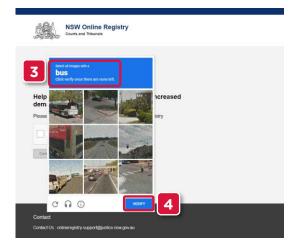

#### Complete Registration Form

- 1. Go to onlineregistry.lawlink.nsw.gov.au
- 2. Select the I'm not a robot checkbox

- 3. Select the images that relate to the given word
- 4. Click VERIFY

5. Click Continue