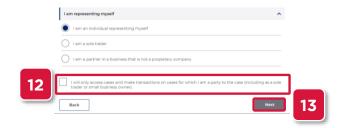

#### Complete Registration Form (cont')

- 12. Select the confirmation checkbox
- 13. Click Next

- 14. Complete the following fields:
  - a. Date of Birth
  - b. Residential Address
- 15. Click Next

16. Enter a password for your online account