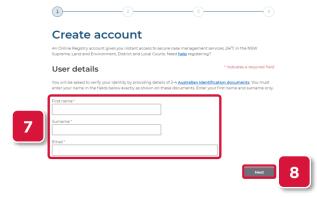

Complete Registration Form (cont')

6. Select Register

- 7. Complete the following fields:
  - a. First name
  - b. Surname
  - c. Email
- 8. Click Next

- Select I am representing myself
- 10. Select an option that suits you