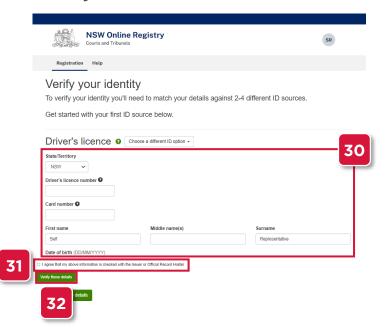

- 30. Complete the fields
- 31. Select the checkbox
- 32. Click Verify these details

Verify Your Identity (cont')

- 33. Repeat the steps with another form of identification
- **34.** Select the checkbox
- 35. Click Verify these details