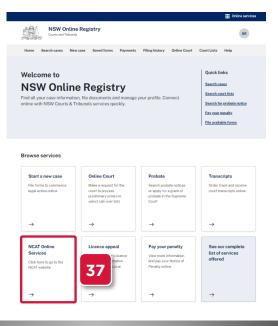

NOTE: In this example Medicare Card will be shown

- **36.** Your user account has been set up
- 37. Select the NCAT Online tile