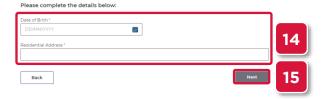

#### Complete Registration Form (cont')

- 12. Select the confirmation checkbox
- 13. Click Next

- 14. Complete the following fields:
  - a. Date of Birth
  - b. Residential Address
- 15. Click Next

16. Enter a password for your online account