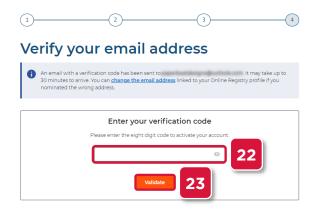

#### Verify Your Email Address

21. Your username and verification code is sent to the email address entered in step 7

**NOTE:** The email may take up to 30 minutes to arrive. Please also check your spam or junk folders.

- 22. Enter the verification code
- 23. Click Validate

- 24. Enter the user name received in your email
- 25. Type your password
- **26.** Select the terms and conditions checkbox
- 27. Click Log In