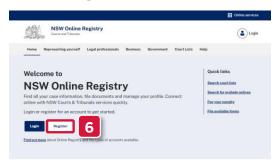

Complete Registration Form (cont')

6. Select Register

- 7. Complete the following fields:
  - a. First name
  - b. Surname
  - c. Email
- 8. Click Next

- Select I am representing myself
- 10. Select an option that suits you