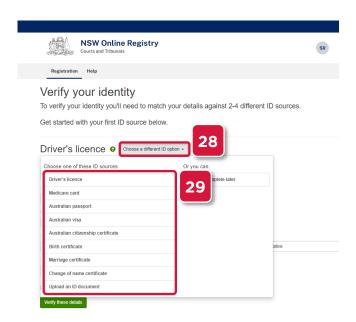

## Verify Your Identity

- **28.** Select the drop to select a form of identification to verify your identity
- 29. Select the form of identification you have

NOTE: In this example Driver's Licence will be shown